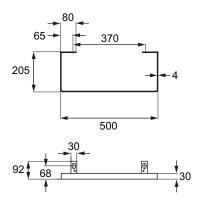

## Towel Rail for Reach Compact Handwash basin

| E4721 |
|-------|
|       |

| Product Description: | Towel rail for Reach compact handwash basin |                                                                                         |   |
|----------------------|---------------------------------------------|-----------------------------------------------------------------------------------------|---|
| Recommended Item:    | 18556W-L-00<br>18556W-R-00                  | Reach compact handwash<br>basin left hand<br>Reach compact handwash<br>basin right hand | T |
| Product Dimensions:  | W500 x D205 mm                              |                                                                                         |   |
| Colour/Finish:       | Brushed Steel                               |                                                                                         |   |
| Material:            | N/A                                         |                                                                                         |   |
| Product Weight (kg): | 1.0                                         |                                                                                         |   |
| Fixings Included:    | Yes                                         |                                                                                         |   |
| Guarantee (Years):   | 2                                           |                                                                                         |   |